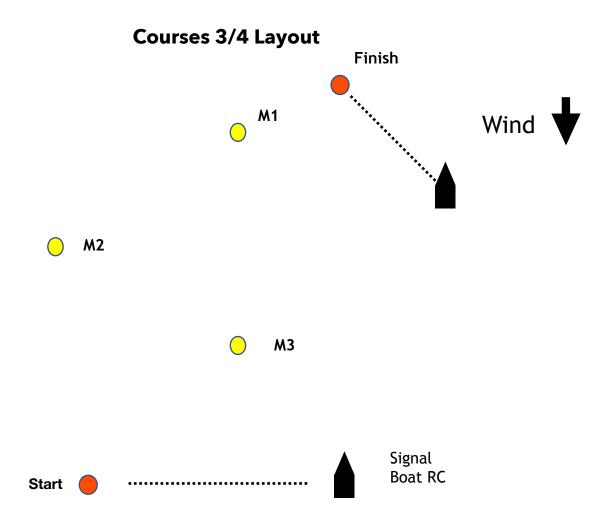

## Amendment to NOR #1

Date: January 28, 2024

<u>Time</u>: 07:50

From: SMAP PRO - Principal Race Officer

Courses and Roundings - Page 3

Added: 7.4 : courses 3 and 4 have been added.

| Mark    | Description                                                       |
|---------|-------------------------------------------------------------------|
| M1      | Yellow inflatable -                                               |
| M2      | Yellow inflatable -                                               |
| М3      | Yellow inflatable -                                               |
| S1/F1   | Orange Inflatable - Pin end start/finish line                     |
| (p)     | Port rounding                                                     |
| (s)     | Starboard rounding                                                |
|         |                                                                   |
| Course  | Roundings                                                         |
| 1 Opti  | S/F – M1(p) – M2(p) - M3(s) - S/F                                 |
| 2 Quest | S/F – M1(p) – M2(p) - M3(p) - M1(p) - S/F                         |
| 3 Opti  | Start- M1(p) - M2(p) - M3(p) - M1(s) - Finish                     |
| 4 Quest | Start - M1(p) - M2(p) - M3(p) - M1(p) - M3(p) - M1(s) -<br>Finish |